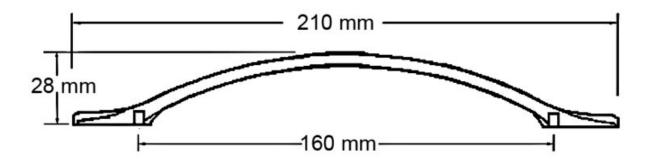

# **Pull 160mm Brushed Nickel**

Part Number: 9310-160-BNI

Keele Classic Pull (9310)

The Keele is a flat, arching handle that tapers at the feet to seamlessly meet your cabinet doors.