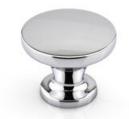

## Mesa Knob 37mm Polished Chrome

Part Number: 9621-PC

Mesa Contemporary Knob, 37mm, Polished Chrome

Mesa is a contemporary classic knob that offers a wide range of finishes suitable for pairing with a wide range of handles