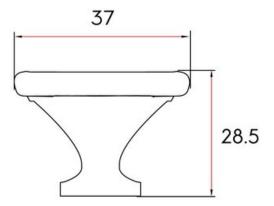

## Mesa Knob 37mm Polished Chrome

Part Number: 9621-PC

Mesa Contemporary Knob, 37mm, Polished Chrome

Mesa is a contemporary classic knob that offers a wide range of finishes suitable for pairing with a wide range of handles