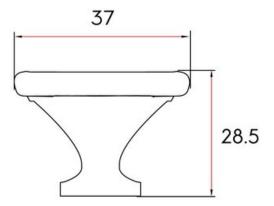

Collection - - - - - Mesa Colour Group - - - - Black Finish Code ----- Black Nickel Mounting Type - - - - 8-32 Machine Screw Projection (Height) ----- 28.5 mm Style Family - - - - Contemporary