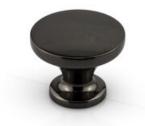

## Mesa Knob 37mm Black Nickel

Part Number: 9621-NB

Mesa Contemporary Knob, 37mm, Black Nickel

Mesa is a contemporary classic knob that offers a wide range of finishes suitable for pairing with a wide range of handles