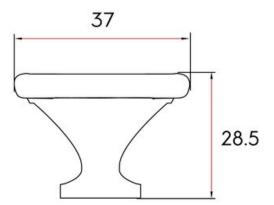

Colour Group - - - - Gold Finish Code ----- Golden Champagne Knob Diameter - - - - 37 mm Mounting Type - - - - 8-32 Machine Screw Projection (Height) ----- 28.5 mm Style Family - - - - Contemporary Type - - - - - Knob