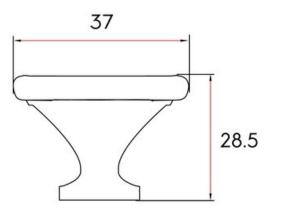

## Part Number: 9621-DBK

Mesa Contemporary Knob, 37mm, Matte Black

Mesa is a contemporary classic knob that offers a wide range of finishes suitable for pairing with a wide range of handles

| Collection          | Mesa               |
|---------------------|--------------------|
| Colour Group        | Black              |
| Finish Code         | Matte Black        |
| Knob Diameter       | 37 mm              |
| Mounting Type       | 8-32 Machine Screw |
| Projection (Height) | 28.5 mm            |
| Style Family        | Contemporary       |
| Туре                | Knob               |