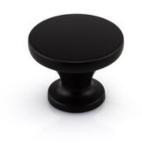

# Mesa Knob 37mm Matte Black

## Part Number: 9621-DBK

Mesa Contemporary Knob, 37mm, Matte Black

Mesa is a contemporary classic knob that offers a wide range of finishes suitable for pairing with a wide range of handles

| Collection          | Mesa               |
|---------------------|--------------------|
| Colour Group        | Black              |
| Finish Code         | Matte Black        |
| Knob Diameter       | 37 mm              |
| Mounting Type       | 8-32 Machine Screw |
| Projection (Height) | 28.5 mm            |
| Style Family        | Contemporary       |
| Туре                | Knob               |