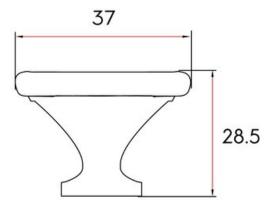

## Mesa Knob 37mm Brushed Satin Nickel

Part Number: 9621-BSN

Mesa Contemporary Knob, 37mm, Brushed Satin Nickel

Mesa is a contemporary classic knob that offers a wide range of finishes suitable for pairing with a wide range of handles