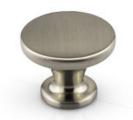

## Mesa Knob 37mm Brushed Satin Nickel

Part Number: 9621-BSN

Mesa Contemporary Knob, 37mm, Brushed Satin Nickel

Mesa is a contemporary classic knob that offers a wide range of finishes suitable for pairing with a wide range of handles