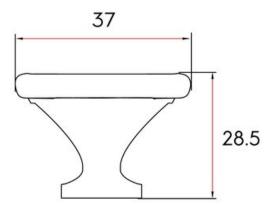

Collection - - - - - Mesa Colour Group - - - - Gold Finish Code ----- Brushed Brass Mounting Type - - - - 8-32 Machine Screw Projection (Height) ----- 28.5 mm Style Family - - - - Contemporary