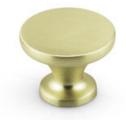

## Mesa Knob 37mm Brushed Brass

Part Number: 9621-BBR

Mesa Contemporary Knob, 37mm, Brushed Brass

Mesa is a contemporary classic knob that offers a wide range of finishes suitable for pairing with a wide range of handles

Collection - - - - - Mesa Colour Group - - - - Gold Finish Code ----- Brushed Brass Mounting Type - - - - 8-32 Machine Screw Projection (Height) ----- 28.5 mm Style Family - - - - Contemporary