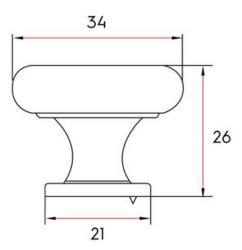

Colour Group ------ Silver

Finish Code ----- Polished Chrome

Knob Diameter - - - - 34 mm

Mounting Type - - - - 8-32 Machine Screw

Projection (Height) - - - - 26 mm

Style Family - - - Transitional

Type - - - Knob