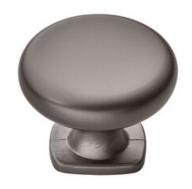

## **Claremont Knob 34mm Graphite**

Part Number: 9627-GPH

Claremont Transitional Knob, 34mm, Graphite

The beauty of the Claremont is accented by its simplicity and ability to match virtually any look.

Collection - - - - Claremont Colour Group - - - - Dark Grey

Mounting Type - - - - 8-32 Machine Screw

Projection (Height) ----- 26 mm Style Family - - - - Transitional

## **Product Description**

The Transitional lineup bridges the gap between Contemporary and Classic styles. Comprised of smooth, sleek lines and oldfashioned detail, the transitional category cohesively blends yesterday with tomorrow, giving you the very best of today.