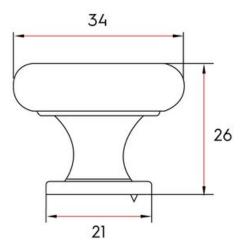

Mounting Type - - - - 8-32 Machine Screw

Projection (Height) ----- 26 mm Style Family - - - - Transitional