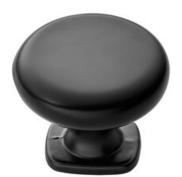

## **Claremont Knob 34mm Matte Black**

## Part Number: 9627-DBK

Claremont Transitional Knob, 34mm, Matte Black

The beauty of the Claremont is accented by its simplicity and ability to match virtually any look.

| Collection          | Claremont          |
|---------------------|--------------------|
| Colour Group        | Black              |
| Finish Code         | Matte Black        |
| Knob Diameter       | 34 mm              |
| Mounting Type       | 8-32 Machine Screw |
| Projection (Height) | 26 mm              |
| Style Family        | Transitional       |
| Туре                | Knob               |