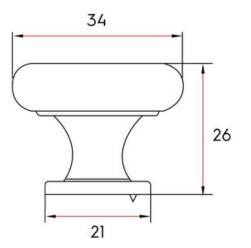

## Part Number: 9627-DBK

Claremont Transitional Knob, 34mm, Matte Black

The beauty of the Claremont is accented by its simplicity and ability to match virtually any look.

| Collection          | Claremont          |
|---------------------|--------------------|
| Colour Group        | Black              |
| Finish Code         | Matte Black        |
| Knob Diameter       | 34 mm              |
| Mounting Type       | 8-32 Machine Screw |
| Projection (Height) | 26 mm              |
| Style Family        | Transitional       |
| Туре                | Knob               |