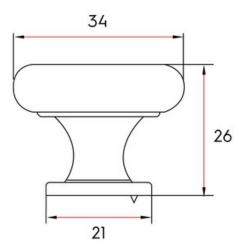

Projection (Height) - - - - 26 mm

Style Family - - - Transitional

Type - - - Knob