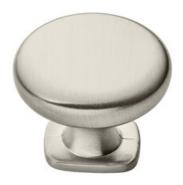

## Claremont Knob 34mm Brushed Nickel

Part Number: 9627-BNI

Claremont Transitional Knob, 34mm, Brushed Nickel

The beauty of the Claremont is accented by its simplicity and ability to match virtually any look.