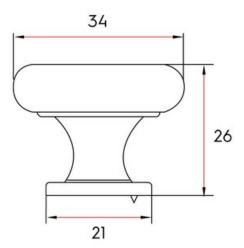

Collection - - - - Claremont
Colour Group - - - - Bronze

Finish Code ----- Bronze Champagne

Knob Diameter ---- 34 mm

Mounting Type - - - - 8-32 Machine Screw

Projection (Height) - - - - 26 mm

Style Family - - - Transitional