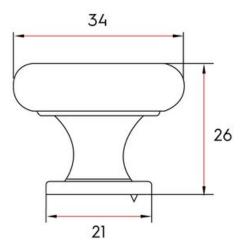

Colour Group - - - - Gold Finish Code ----- Brushed Brass Knob Diameter - - - - 34 mm Mounting Type - - - - 8-32 Machine Screw

Projection (Height) ----- 26 mm Style Family ----- Transitional Type - - - - - Knob