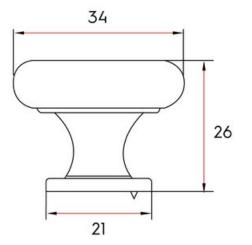

## Part Number: 9627-APT

Claremont Transitional Knob, 34mm, Antique Pewter

The beauty of the Claremont is accented by its simplicity and ability to match virtually any look.

| Collection          | Claremont          |
|---------------------|--------------------|
| Colour Group        | Dark Grey          |
| Finish Code         | Antique Pewter     |
| Knob Diameter       | 34 mm              |
| Mounting Type       | 8-32 Machine Screw |
| Projection (Height) | 26 mm              |
| Style Family        | Transitional       |
| Туре                | Knob               |