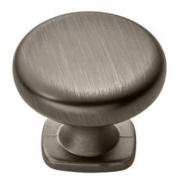

# Claremont Knob 34mm Antique Pewter

## Part Number: 9627-APT

Claremont Transitional Knob, 34mm, Antique Pewter

The beauty of the Claremont is accented by its simplicity and ability to match virtually any look.

| Collection          | Claremont          |
|---------------------|--------------------|
| Colour Group        | Dark Grey          |
| Finish Code         | Antique Pewter     |
| Knob Diameter       | 34 mm              |
| Mounting Type       | 8-32 Machine Screw |
| Projection (Height) | 26 mm              |
| Style Family        | Transitional       |
| Туре                | Knob               |

### **Product Description**

The *Transitional* lineup bridges the gap between *Contemporary* and *Classic* styles. Comprised of smooth, sleek lines and old-fashioned detail, the transitional category cohesively blends yesterday with tomorrow, giving you the very best of today.