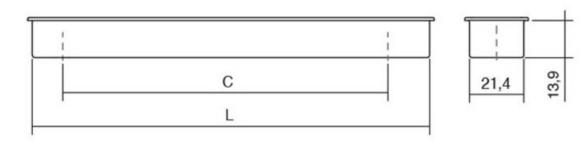

rfect for doors and cupboards of rooms with limited space and it is also perfect for furniture with a "coplanar" mechanism.

Center to Center Length - - - - 128 mm Mounting Type - - - - M4 Machine Screw

## **Product Description**

The built-in handle for sliding doors, Clos has a hidden handle that facilitates the sliding mechanism of the door. It works so easily, just by pressing the upper part, the handle then opens automatically. It is perfect for doors and cupboards of rooms with limited space and it is also perfect for furniture with a "coplanar" mechanism. It can also be fitted to the face of the sliding door to make it easier to open. It is manufactured in zamak. Available in finishes including matt white, matt black, bright chrome and brushed black.



## **Technical Documents**



View this product online at <a href="https://marathonhardware.com/pd/Clos-0235">https://marathonhardware.com/pd/Clos-0235</a>



## **Technical Documents**





View this product online at <a href="https://marathonhardware.com/pd/Clos-0235">https://marathonhardware.com/pd/Clos-0235</a>

| Pag | le | 4 | / | 4 |
|-----|----|---|---|---|
|     |    |   |   |   |