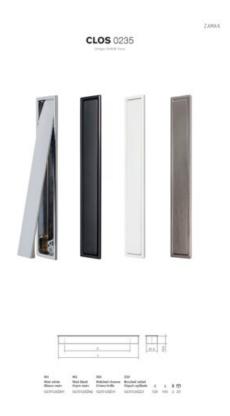

## **Product Description**

The built-in handle for sliding doors, Clos has a hidden handle that facilitates the sliding mechanism of the door. It works so easily, just by pressing the upper part, the handle then opens automatically. It is perfect for doors and cupboards of rooms with limited space and it is also perfect for furniture with a "coplanar" mechanism. It can also be fitted to the face of the sliding door to make it easier to open. It is manufactured in zamak. Available in finishes including matt white, matt black, bright chrome and brushed black.