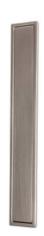

## Clos by Viefe (0235)

Part Number: Clos-0235

The built-in handle for sliding doors, Clos is perfect for doors and cupboards of rooms with limited space and it is also perfect for furniture with a "coplanar" mechanism.

## **Product Description**

The built-in handle for sliding doors, Clos has a hidden handle that facilitates the sliding mechanism of the door. It works so easily, just by pressing the upper part, the handle then opens automatically. It is perfect for doors and cupboards of rooms with limited space and it is also perfect for furniture with a "coplanar" mechanism. It can also be fitted to the face of the sliding door to make it easier to open. It is manufactured in zamak. Available in finishes including matt white, matt black, bright chrome and brushed black.