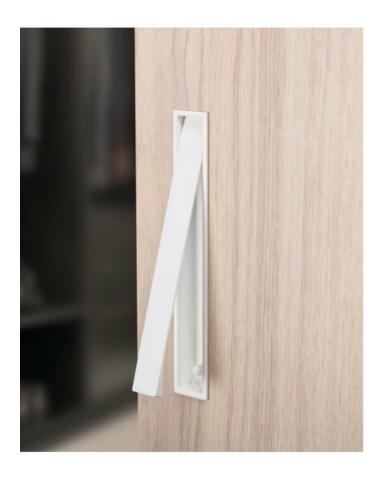

## **Product Description**

The built-in handle for sliding doors, Clos has a hidden handle that facilitates the sliding mechanism of the door. It works so easily, just by pressing the upper part, the handle then opens automatically. It is perfect for doors and cupboards of rooms with limited space and it is also perfect for furniture with a "coplanar" mechanism. It can also be fitted to the face of the sliding door to make it easier to open. It is manufactured in zamak. Available in finishes including matt white, matt black, bright chrome and brushed black.