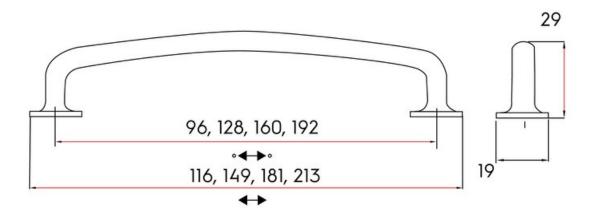

## Ashdale Pull 96mm Brushed Brass

Part Number: 9636-96-BBR

Ashdale Transitional Pull, 96mm, Brushed Brass

Rounded edges and accentuated feet allow the Ashdale to be a highlight of your new kitchen.

Center to Center Length ----- 96 mm Collection - - - - - - Ashdale Colour Group - - - - Gold Finish Code ----- Brushed Brass Overall Length ----- 116 mm Projection (Height) ----- 29 mm Style Family - - - - Transitional 19 mm