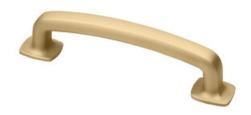

## Ashdale Pull 96mm Brushed Brass

Part Number: 9636-96-BBR

Ashdale Transitional Pull, 96mm, Brushed Brass

Rounded edges and accentuated feet allow the Ashdale to be a highlight of your new kitchen.

Center to Center Length ----- 96 mm Collection - - - - - - Ashdale Colour Group - - - - Gold Finish Code ----- Brushed Brass Overall Length ----- 116 mm Projection (Height) ----- 29 mm Style Family - - - - Transitional 19 mm