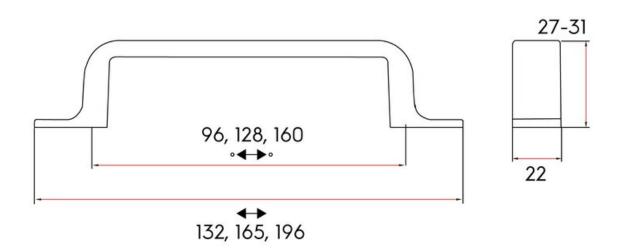

## Part Number: 9634-160-PC

Henlow Contemporary Pull, 160mm, Polished Chrome

The Henlow's modern flowing lines cascade into designer feet for a subtle complement to your cabinetry.

| Center to Center Length | 160 mm          |
|-------------------------|-----------------|
| Collection              | Henlow          |
| Colour Group            | Silver          |
| Finish Code             | Polished Chrome |
| Overall Length          | 196 mm          |
| Projection (Height)     | 31 mm           |
| Style Family            | Contemporary    |
| Width                   | 17 mm           |
|                         |                 |