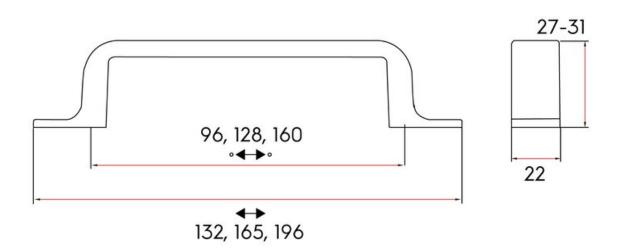

### Part Number: 9634-160-GPH

Henlow Contemporary Pull, 160mm, Graphite

The Henlow's modern flowing lines cascade into designer feet for a subtle complement to your cabinetry.

| Center to Center Length | 160 mm       |
|-------------------------|--------------|
| Collection              | Henlow       |
| Colour Group            | Dark Grey    |
| Finish Code             | Graphite     |
| Overall Length          | 196 mm       |
| Projection (Height)     | 31 mm        |
| Style Family            | Contemporary |
| Width                   | 17 mm        |