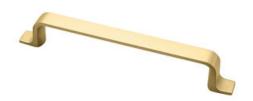

## **Henlow Pull 160mm Brushed Brass**

Part Number: 9634-160-BBR

Henlow Contemporary Pull, 160mm, Brushed Brass

The Henlow's modern flowing lines cascade into designer feet for a subtle complement to your cabinetry.

Center to Center Length ----- 160 mm Collection - - - - - - Henlow Colour Group - - - - Gold Finish Code ----- Brushed Brass Overall Length ----- 196 mm Projection (Height) ----- 31 mm Style Family - - - - Contemporary