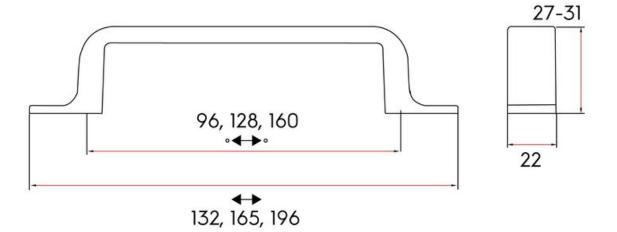

Center to Center Length ----- 160 mm Collection - - - - - - Henlow Colour Group - - - - Gold Finish Code ----- Brushed Brass Overall Length ----- 196 mm Projection (Height) ----- 31 mm Style Family - - - - Contemporary