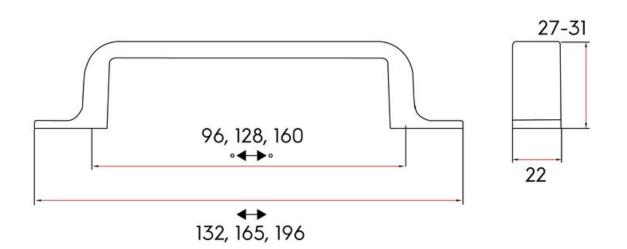

## Part Number: 9634-128-PC

Henlow Contemporary Pull, 128mm, Polished Chrome

The Henlow's modern flowing lines cascade into designer feet for a subtle complement to your cabinetry.

| Center to Center Length | 128 mm          |
|-------------------------|-----------------|
| Collection              | Henlow          |
| Colour Group            | Silver          |
| Finish Code             | Polished Chrome |
| Overall Length          | 165 mm          |
| Projection (Height)     | 29 mm           |
| Style Family            | Contemporary    |
| Width                   | 16 mm           |
|                         |                 |