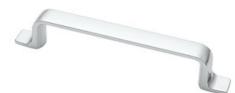

## Henlow Pull 128mm Polished Chrome

## Part Number: 9634-128-PC

Henlow Contemporary Pull, 128mm, Polished Chrome

The Henlow's modern flowing lines cascade into designer feet for a subtle complement to your cabinetry.

| Center to Center Length | 128 mm          |
|-------------------------|-----------------|
| Collection              | Henlow          |
| Colour Group            | Silver          |
| Finish Code             | Polished Chrome |
| Overall Length          | 165 mm          |
| Projection (Height)     | 29 mm           |
| Style Family            | Contemporary    |
| Width                   | 16 mm           |
|                         |                 |

## **Product Description**

The *Contemporary* lineup is a wide selection of modern designs that embody sleek, flowing lines and on-trend finishes. These diverse knobs and pulls can bring life to your space by adding a modern touch to your design or complementing an overall fashionable theme.