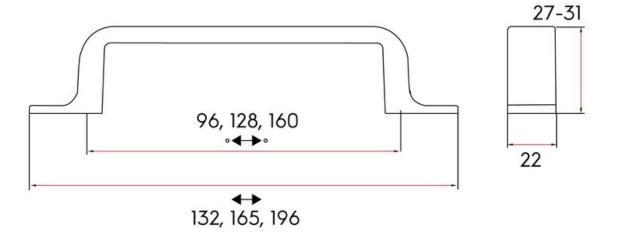

|   | Center to Center Length | 128 mm       |
|---|-------------------------|--------------|
|   | Collection              | Henlow       |
|   | Colour Group            | Dark Grey    |
|   | Finish Code             | Graphite     |
|   | Overall Length          | 165 mm       |
|   | Projection (Height)     | 29 mm        |
|   | Style Family            | Contemporary |
|   | Width                   | 16 mm        |
| ι |                         |              |