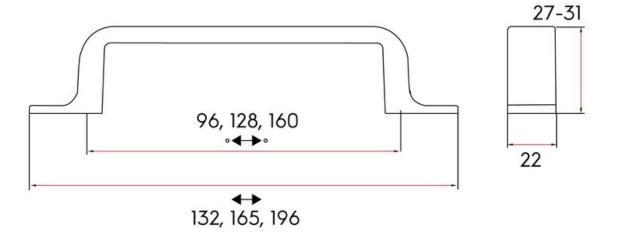

## **Henlow Pull 128mm Brushed Nickel**

Part Number: 9634-128-BNI

Henlow Contemporary Pull, 128mm, Brushed Nickel

The Henlow's modern flowing lines cascade into designer feet for a subtle complement to your cabinetry.