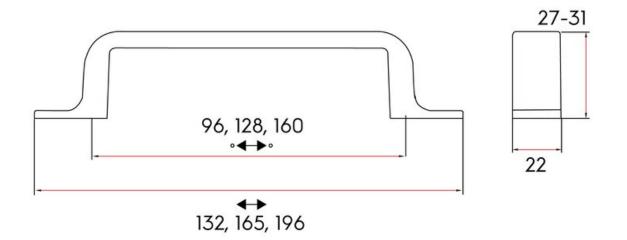

## Part Number: 9634-128-BBR

Henlow Contemporary Pull, 128mm, Brushed Brass

The Henlow's modern flowing lines cascade into designer feet for a subtle complement to your cabinetry.

| Center to Center Length | 128 mm        |
|-------------------------|---------------|
| Collection              | Henlow        |
| Colour Group            | Gold          |
| Finish Code             | Brushed Brass |
| Overall Length          | 165 mm        |
| Projection (Height)     | 29 mm         |
| Style Family            | Contemporary  |
| Width                   | 16 mm         |
|                         |               |