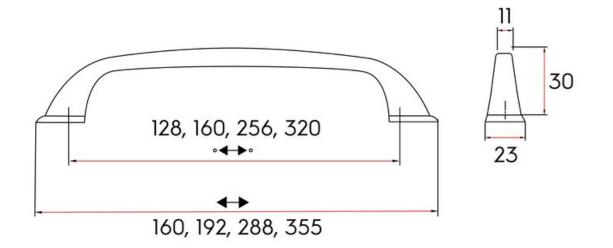

## Part Number: 9765-320-MBBS

Senza Transitional Pull, 320mm, Matte Brushed Black/Silver

The graceful style of Senza pairs well with transitional styles featuring both classic and modern elements.

| Center to Center Length | 320 mm                     |
|-------------------------|----------------------------|
| Collection              | Senza                      |
| Colour Group            | Dark Grey                  |
| Finish Code             | Matte Brushed Black/Silver |
| Material                | Zinc Diecast               |
| Overall Length          | 355 mm                     |
| Projection (Height)     | 30 mm                      |
| Style Family            | Transitional               |