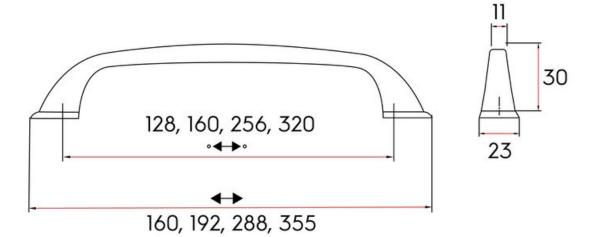

 Center to Center Length
 320 mm

 Collection
 Senza

 Colour Group
 Bronze

 Finish Code
 Brushed Venetian Bronze

 Material
 Zinc Diecast

 Overall Length
 355 mm

 Projection (Height)
 30 mm

 Style Family
 Transitional