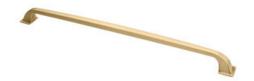

## Senza Pull 320mm Brushed Brass

Part Number: 9765-320-BBR

Senza Transitional Pull, 320mm, Brushed Brass

The graceful style of Senza pairs well with transitional styles featuring both classic and modern elements.

Center to Center Length ----- 320 mm Colour Group - - - - Gold Finish Code ----- Brushed Brass Material - - - - Zinc Diecast Overall Length ----- 355 mm Projection (Height) ----- 30 mm Style Family ----- Transitional