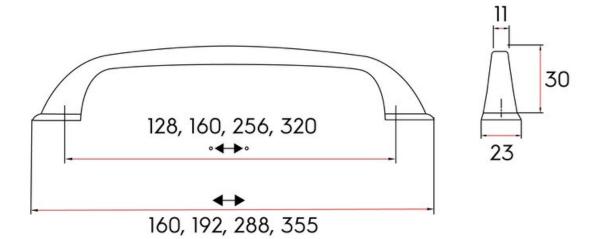

Center to Center Length ----- 320 mm Colour Group - - - - Gold Finish Code ----- Brushed Brass Material - - - - Zinc Diecast Overall Length ----- 355 mm Projection (Height) ----- 30 mm Style Family ----- Transitional