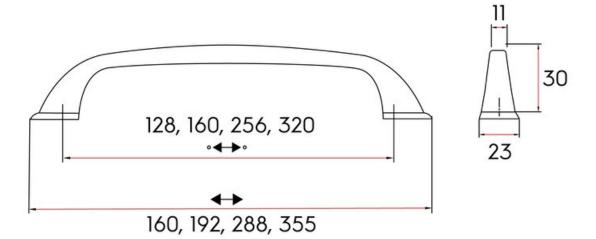

## Senza Pull 256mm Brushed Venetian Bronze

Part Number: 9765-256-BVB

Senza Transitional Pull, 256mm, Brushed Venetian Bronze

The graceful style of Senza pairs well with transitional styles featuring both classic and modern elements.