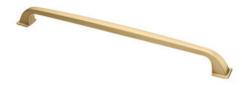

## Senza Pull 256mm Brushed Brass

## Part Number: 9765-256-BBR

Senza Transitional Pull, 256mm, Brushed Brass

The graceful style of Senza pairs well with transitional styles featuring both classic and modern elements.

| Center to Center Length | - 256 mm        |
|-------------------------|-----------------|
| Collection              | - Senza         |
| Colour Group            | - Gold          |
| Finish Code             | - Brushed Brass |
| Material                | Zinc Diecast    |
| Overall Length          | - 288 mm        |
| Projection (Height)     | - · 30 mm       |
| Style Family            | - Transitional  |
|                         |                 |