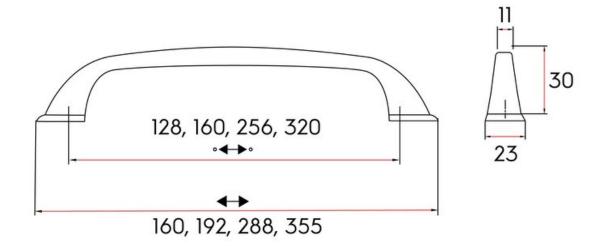

## Part Number: 9765-256-BBR

Senza Transitional Pull, 256mm, Brushed Brass

The graceful style of Senza pairs well with transitional styles featuring both classic and modern elements.

| Center to Center Length | - 256 mm        |
|-------------------------|-----------------|
| Collection              | - Senza         |
| Colour Group            | - Gold          |
| Finish Code             | - Brushed Brass |
| Material                | Zinc Diecast    |
| Overall Length          | - 288 mm        |
| Projection (Height)     | - · 30 mm       |
| Style Family            | - Transitional  |
|                         |                 |