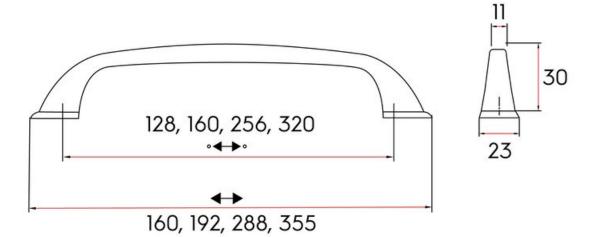

Center to Center Length ----- 320 mm Collection - - - - - Senza Colour Group - - - - Silver Finish Code ----- Brushed Nickel Material - - - - Zinc Diecast Overall Length ----- 355 mm Projection (Height) - - - - 30 mm Style Family ----- Transitional