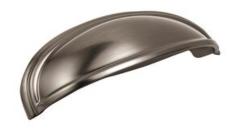

# Ashby 3 in (76 mm) & 4 in (102 mm) Center Cabinet Pull - Gunmetal

Part Number: A36640GM

Ashby Cup Pull, 3 in (76 mm) & 4 in (102 mm), Gunmetal

High end design meets a classic cup pull in the Ashby Collection with updated styling, an innovative comfort grip and installation design. For easy retrofits, every Ashby cup pull supports both 3-inch and 4-inch installations.

## **Product Description**

The Amerock A36640GM Ashby 3 in. (76mm) & 4 in. (102mm) Center Cup Pull is finished in Gunmetal . High end design meets a classic cup pull in the Ashby Collection with updated styling, an innovative comfort grip and installation design. For easy retrofits, every Ashby cup pull supports both 3-inch and 4-inch installations. Gunmetal is a brushed black finish, with silver undertones, designed to mimic black stainless steel. Since 1929, Amerock has provided decorative hardware solutions that inspire and help express your personal style. Look for coordinated finishes from Amerock in cabinet hardware knobs and pulls, decorative hooks, bath accessories and functional hardware.