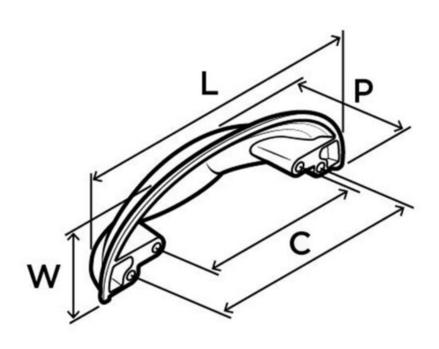

#### **Technical Documents**

L (Length) = 5-1/16in(129mm)
W (Width) = 1-3/4in(44mm)
P (Projection) = 1-3/8in(35mm)
C (Center-to-Center) =
3in(76mm) & 4in(102mm)

Profile# 36640

View this product online at https://marathonhardware.com/pd/A36640GM