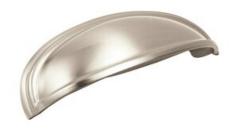

# Ashby 3 in (76 mm) & 4 in (102 mm) Center Cabinet Pull - Satin Nickel

Part Number: A36640G10

Ashby Cup Pull, 3 in (76 mm) & 4 in (102 mm), Satin Nickel

High end design meets a classic cup pull in the Ashby Collection with updated styling, an innovative comfort grip and installation design. For easy retrofits, every Ashby cup pull supports both 3-inch and 4-inch installations.

## **Product Description**

The Amerock A36640G10 Ashby 3 in. (76mm) & 4 in. (102mm) Center Cup Pull is finished in Satin Nickel. High end design meets a classic cup pull in the Ashby Collection with updated styling, an innovative comfort grip and installation design. For easy retrofits, every Ashby cup pull supports both 3-inch and 4-inch installations. Satin Nickel is a sleek, lightly brushed, warm gray metallic. Since 1929, Amerock has provided decorative hardware solutions that inspire and help express your personal style. Look for coordinated finishes from Amerock in cabinet hardware knobs and pulls, decorative hooks, bath accessories and functional hardware.