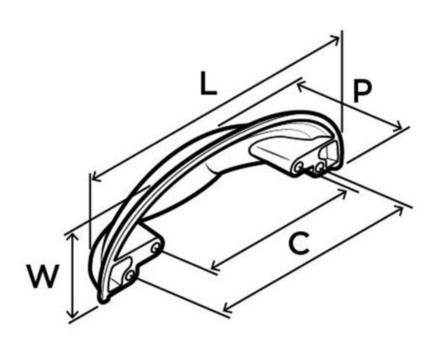

#### **Technical Documents**

L (Length) = 5-1/16in(129mm)
W (Width) = 1-3/4in(44mm)
P (Projection) = 1-3/8in(35mm)
C (Center-to-Center) =
3in(76mm) & 4in(102mm)

Profile# 36640

View this product online at https://marathonhardware.com/pd/A36640G10