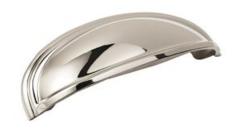

# Ashby 3 in (76 mm) & 4 in (102 mm) Center Cabinet Pull - Polished Nickel

Part Number: A36640PN

Ashby Cup Pull, 3 in (76 mm) & 4 in (102 mm), Polished Nickel

High end design meets a classic cup pull in the Ashby Collection with updated styling, an innovative comfort grip and installation design. For easy retrofits, every Ashby cup pull supports both 3-inch and 4-inch installations.

## **Product Description**

The Amerock A36640PN Ashby 3 in. (76mm) & 4 in. (102mm) Center Cup Pull is finished in Polished Nickel . High end design meets a classic cup pull in the Ashby Collection with updated styling, an innovative comfort grip and installation design. For easy retrofits, every Ashby cup pull supports both 3-inch and 4-inch installations. Polished Nickel is a modern silver metallic finish that provides a reflective surface, for a touch of shine. Since 1929, Amerock has provided decorative hardware solutions that inspire and help express your personal style. Look for coordinated finishes from Amerock in cabinet hardware knobs and pulls, decorative hooks, bath accessories and functional hardware.