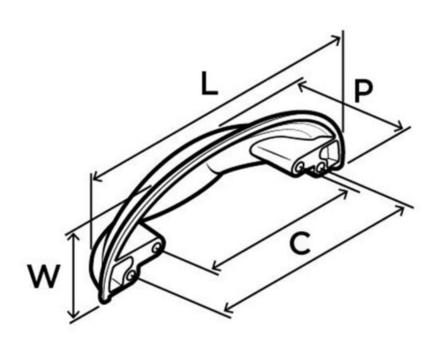

#### **Technical Documents**

L (Length) = 5-1/16in(129mm)
W (Width) = 1-3/4in(44mm)
P (Projection) = 1-3/8in(35mm)
C (Center-to-Center) = 3in(76mm) & 4in(102mm)

Profile# 36640

View this product online at https://marathonhardware.com/pd/A36640PN