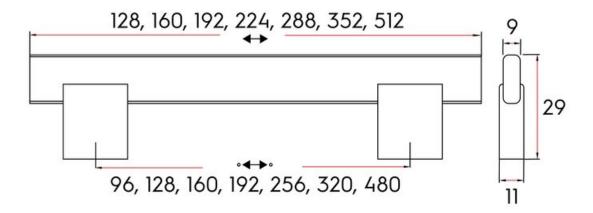

## Crenshaw Pull 96mm Brushed Nickel

Part Number: 9331-96-BSN

Crenshaw Contemporary Pull, 96mm, Brushed Satin Nickel

Seated directly into the feet, the Crenshaw is a new take on the square bar pull.

Center to Center Length ----- 96 mm Collection - - - - - Crenshaw Colour Group - - - - Silver Finish Code ----- Brushed Satin Nickel Material - - - - - Aluminum Diecast Overall Length - - - - 128 mm Projection (Height) ----- 29 mm Style Family - - - - Contemporary Width - - - - 11 mm