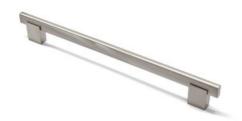

## Crenshaw Pull 256mm Brushed Satin Nickel

Part Number: 9331-256-BSN

Crenshaw Contemporary Pull, 256mm, Brushed Satin Nickel

Seated directly into the feet, the Crenshaw is a new take on the square bar pull.

Center to Center Length - - - - 256 mm Collection - - - - - Crenshaw Finish Code ----- Brushed Satin Nickel Overall Length ----- 288 mm Projection (Height) ----- 29 mm Style Family - - - - Contemporary