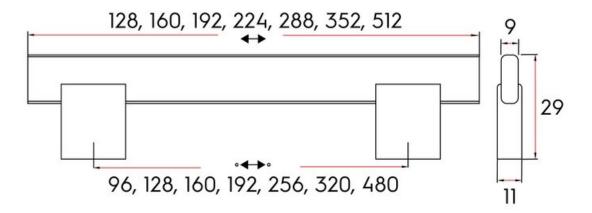

Center to Center Length - - - - 256 mm Collection - - - - - Crenshaw Finish Code ----- Brushed Satin Nickel Overall Length ----- 288 mm Projection (Height) ----- 29 mm Style Family - - - - Contemporary