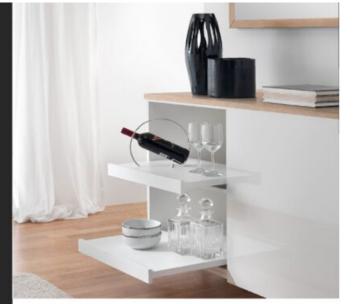

## **Product Description**

The **Salice Progressa+ Shelf** slide is your go-to solution for bigger, heavier shelves that demand strength and stability. Designed for seamless functionality, this premium shelf slide allows you to effortlessly glide out bulky cookware, heavy-duty appliances, and pantry essentials with ease. Featuring ultra-smooth, stable movement and a robust load-bearing capacity, it ensures your kitchen stays both organized and efficient. Plus, with a sleek design that blends effortlessly into any space and an installation process that's refreshingly simple.

#### INTRODUCING Salice Progressa+ Shelf

The Salice Progressa+ Shelf is your go-to slide for custom built internal roll-out shelves. Effortlessly glide out cookware, appliances, and pantry staples with smooth, stable performance. Easy to install and built to handle it all, this shelf adds style and convenience to your space.