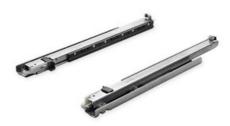

# Part Number: SG7E6Q400XXF6

Salice Progressa+ Shelf Undermount Slide, Push-Open, 400mm (16in)

Progressa+ Shelf slide is the perfect solution for roll-out storage shelves.

| Closing Type         | Push-to-Open   |
|----------------------|----------------|
| Length               | 400mm (16in)   |
| Load Capacity        | 70kg (154lbs)  |
| Mounting Type        | Screw-In       |
| Slide Extension Type | Full Extension |
| Slide Type           | Undermount     |
|                      |                |

## **Product Description**

The **Salice Progressa+ Shelf** slide is your go-to solution for bigger, heavier shelves that demand strength and stability. Designed for seamless functionality, this premium shelf slide allows you to effortlessly glide out bulky cookware, heavy-duty appliances, and pantry essentials with ease. Featuring ultra-smooth, stable movement and a robust load-bearing capacity, it ensures your kitchen stays both organized and efficient. Plus, with a sleek design that blends effortlessly into any space and an installation process that's refreshingly simple.

### **Product Advantages**

- · Bottom-mounted for easy installation and discrete function
- · S-Drive integrated rack and pinion synchronization for
- rigidity and smooth reliability
- · Available in soft-close or push-open versions
- · Compatible with same locking clips for
- Progressa / Progressa+ drawer slides
- Static Load Capacity: 78kg (170 lbs.)
- Dynamic Load Capacity: 70kg (154 lbs.)