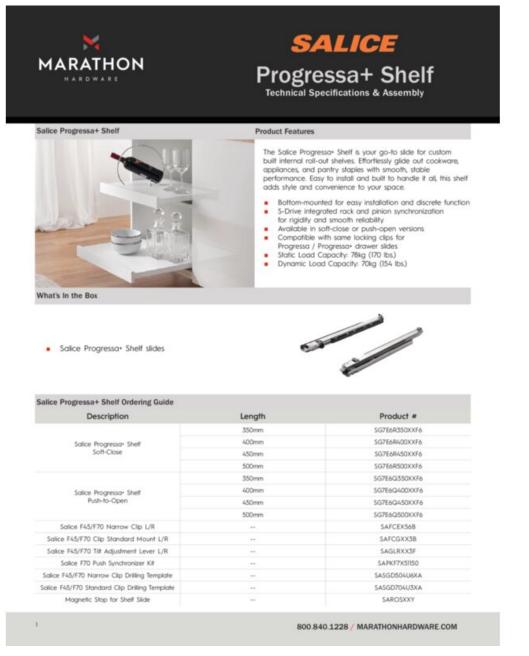

### SALICE

#### INTRODUCING Salice Progressa+ Shelf

The Salice Progressa+ Shelf is your go-to slide for custom built internal roll-out shelves. Effortlessly glide out cookware, appliances, and pantry staples with smooth, stable performance. Easy to install and built to handle it all, this shelf adds style and convenience to your space.

#### **Product Features:**

- Bottom-mounted for easy installation and discrete function
- S-Drive integrated rack and pinion synchronization for rigidity and smooth reliability
- Available in soft-close or push-open versions
- Compatible with same locking clips for Progressa / Progressa · drawer slides
- Static Load Capacity: 78kg (170 lbs.)
- Dynamic Load Capacity: 70kg (154 lbs.)