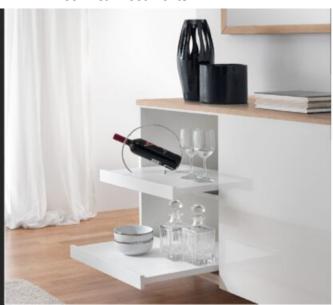

#### **Product Features**

The Salice Progressa+ Shelf is your go-to slide for custom built internal roll-out shelves. Effortlessly glide out cookware, appliances, and pantry staples with smooth, stable performance. Easy to install and built to handle it all, this shelf adds style and convenience to your space.

### SALICE

**INTRODUCING** Salice Progressa+ Shelf

The Salice Progressa+ Shelf is your go-to slide for custom built internal roll-out shelves. Effortlessly glide out cookware, appliances, and pantry staples with smooth, stable performance. Easy to install and built to handle it all, this shelf adds style and convenience to your space.