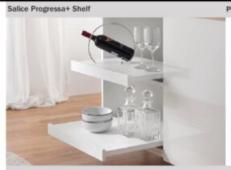

#### **Product Features**

The Salice Progressa+ Shelf is your go-to slide for custom built internal roll-out shelves. Effortlessly glide out cookware, appliances, and pantry staples with smooth, stable performance. Easy to install and built to handle it all, this shelf adds style and convenience to your space.

### SALICE

**INTRODUCING** Salice Progressa+ Shelf

The Salice Progressa+ Shelf is your go-to slide for custom built internal roll-out shelves. Effortlessly glide out cookware, appliances, and pantry staples with smooth, stable performance. Easy to install and built to handle it all, this shelf adds style and convenience to your space.