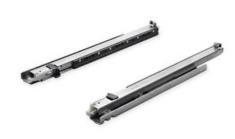

# Salice Shelf Slide Progressa + 350mm

Part Number: SG7E6R350XXF6

Salice Progressa+ Shelf Undermount Slide, Soft-Close, 350mm (14in)

Progressa+ Shelf slide is the perfect solution for roll-out storage shelves.

# **Product Description**

The Salice Progressa+ Shelf slide is your go-to solution for bigger, heavier shelves that demand strength and stability. Designed for seamless functionality, this premium shelf slide allows you to effortlessly glide out bulky cookware, heavy-duty appliances, and pantry essentials with ease. Featuring ultra-smooth, stable movement and a robust load-bearing capacity, it ensures your kitchen stays both organized and efficient. Plus, with a sleek design that blends effortlessly into any space and an installation process that's refreshingly simple.