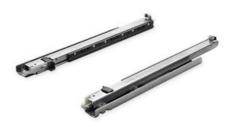

# Part Number: SG7E6Q500XXF6

Salice Progressa+ Shelf Undermount Slide, Push-Open, 500mm (20in)

Progressa+ Shelf slide is the perfect solution for roll-out storage shelves.

## **Product Description**

The **Salice Progressa+ Shelf** slide is your go-to solution for bigger, heavier shelves that demand strength and stability. Designed for seamless functionality, this premium shelf slide allows you to effortlessly glide out bulky cookware, heavy-duty appliances, and pantry essentials with ease. Featuring ultra-smooth, stable movement and a robust load-bearing capacity, it ensures your kitchen stays both organized and efficient. Plus, with a sleek design that blends effortlessly into any space and an installation process that's refreshingly simple.

### **Product Advantages**

- · Bottom-mounted for easy installation and discrete function
- · S-Drive integrated rack and pinion synchronization for
- rigidity and smooth reliability
- · Available in soft-close or push-open versions
- · Compatible with same locking clips for
- Progressa / Progressa+ drawer slides
- Static Load Capacity: 78kg (170 lbs.)
- Dynamic Load Capacity: 70kg (154 lbs.)