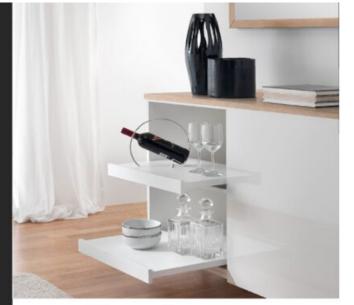

## **Product Description**

The **Salice Progressa+ Shelf** slide is your go-to solution for bigger, heavier shelves that demand strength and stability. Designed for seamless functionality, this premium shelf slide allows you to effortlessly glide out bulky cookware, heavy-duty appliances, and pantry essentials with ease. Featuring ultra-smooth, stable movement and a robust load-bearing capacity, it ensures your kitchen stays both organized and efficient. Plus, with a sleek design that blends effortlessly into any space and an installation process that's refreshingly simple.

#### INTRODUCING Salice Progressa+ Shelf

The Salice Progressa+ Shelf is your go-to slide for custom built internal roll-out shelves. Effortlessly glide out cookware, appliances, and pantry staples with smooth, stable performance. Easy to install and built to handle it all, this shelf adds style and convenience to your space.