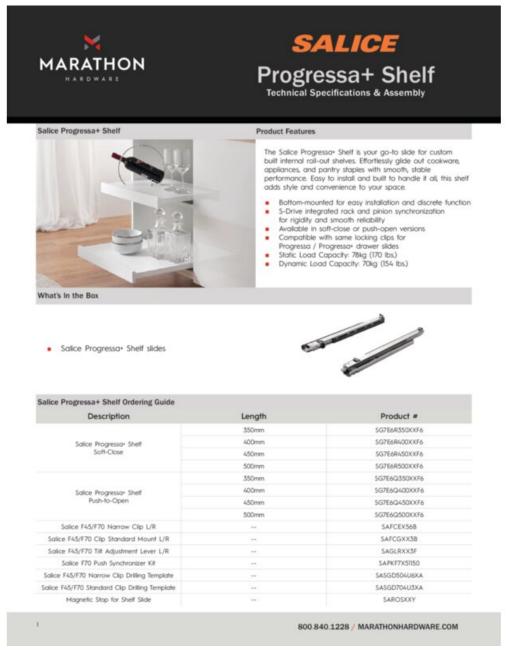

### SALICE

#### INTRODUCING Salice Progressa+ Shelf

The Salice Progressa+ Shelf is your go-to slide for custom built internal roll-out shelves. Effortlessly glide out cookware, appliances, and pantry staples with smooth, stable performance. Easy to install and built to handle it all, this shelf adds style and convenience to your space.

#### **Product Features:**

- Bottom-mounted for easy installation and discrete function
- S-Drive integrated rack and pinion synchronization for rigidity and smooth reliability
- Available in soft-close or push-open versions
- Compatible with same locking clips for Progressa / Progressa · drawer slides
- Static Load Capacity: 78kg (170 lbs.)
- Dynamic Load Capacity: 70kg (154 lbs.)